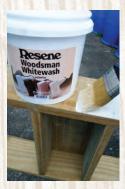

Step seven

Apply one coat of Resene Woodsman Whitewash to the shelving unit, allowing 24 hours to dry.

Step eight

Apply a second coat of Resene Woodsman Whitewash to shelving unit, allowing 24 hours to dry.