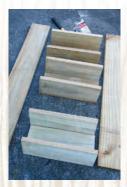

#### Step three

Attach the cut lengths of timber into three 'U' shaped shelves, as shown, fixing with PVA glue and galvanised nails.

On a flat surface, stand the shelves on edge, as shown, and attach one of the uncut fence palings to form the side of the shelving unit. Fix with PVA glue and galvanised nails.