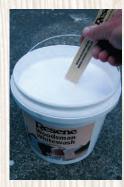

Turn the unit over and attach the remaining fence paling to form the second side, as shown. Fix with PVA glue and galvanised nails.

Step six

Resene Stir the Woodsman Whitewash thoroughly with a paint stirrer.

Step seven

Apply one coat of Resene Woodsman Whitewash to the shelving unit, allowing 24 hours to dry.

Step eight

Apply a second coat of Resene Woodsman Whitewash to shelving unit, allowing 24 hours to dry.