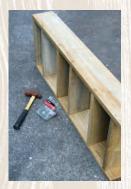

#### Step three

Attach the cut lengths of timber into three 'U' shaped shelves, as shown, fixing with PVA glue and galvanised nails.

On a flat surface, stand the shelves on edge, as shown, and attach one of the uncut fence palings to form the side of the shelving unit. Fix with PVA glue and galvanised nails.