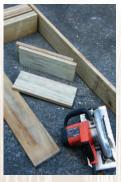

### Step one

Using the tape measure, set square and pencil, mark three of the fence palings into three 400mm lengths and cut with the saw.

Step two

Smooth any rough edges with sandpaper.

#### Step three

Attach the cut lengths of timber into three 'U' shaped shelves, as shown, fixing with PVA glue and galvanised nails.

On a flat surface, stand the shelves on edge, as shown, and attach one of the uncut fence palings to form the side of the shelving unit. Fix with PVA glue and galvanised nails.