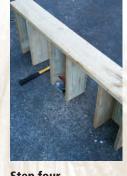

## Step four

background shed wall with Resene Lumbersider tinted to Resene Florentine Pink and the decking with Resene Waterborne Sidewalk tinted to Resene Tuscany.

Mark

To get the look:

painted

the

**Step five** 

Turn the unit over and attach the remaining fence paling to form the second side, as shown. Fix with PVA glue and galvanised nails.

Step six

Resene Stir the Woodsman Whitewash thoroughly with a paint stirrer.