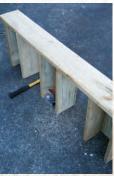

#### Step three

Attach the cut lengths of timber into three 'U' shaped shelves, as shown, fixing with PVA glue and galvanised nails.

On a flat surface, stand the shelves on edge, as shown, and attach one of the uncut fence palings to form the side of the shelving unit. Fix with PVA glue and galvanised nails.

Turn the unit over and attach the remaining fence paling to form the second side, as shown. Fix with PVA glue and galvanised nails.

Step six

Resene Stir the Woodsman Whitewash thoroughly with a paint stirrer.