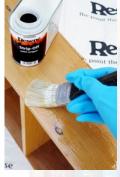

#### Step one

Using an old paintbrush, carefully apply one generous coat of Resene Strip-Off paint stripper to the bookcase, working one area at a time. Allow the paint stripper to penetrate the old varnish.