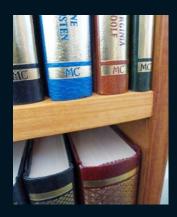

## Step seven

Apply one coat of Resene Danska Teak Oil to the bookcase brushing in the direction of the grain. Allow to penetrate the wood and then wipe off any excess with a clean dry cloth. Allow to dry for 24 hours.