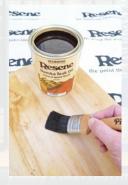

## Step seven

Apply one coat of Resene Danska Teak Oil to the bookcase brushing in the direction of the grain. Allow to penetrate the wood and then wipe off any excess with a clean dry cloth. Allow to dry for 24 hours.