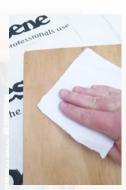

#### Step four

Sand the bare wood with a medium grade sandpaper, followed by fine grade sandpaper.

Step five

Wipe off any sanding residue with a clean cloth.

Step six

Carefully stir the Resene Danska Teak Oil.