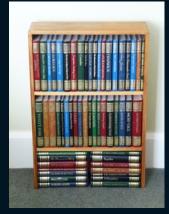

## Step seven

Apply one coat of Resene Danska Teak Oil to the bookcase brushing in the direction of the grain. Allow to penetrate the wood and then wipe off any excess with a clean dry cloth. Allow to dry for 24 hours.

## To get the look:

Mark painted the background wall with Resene SpaceCote Flat tinted to Resene Soft Apple.