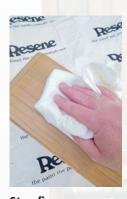

#### Step four

Sand the bare wood with a medium grade sandpaper, followed by fine grade sandpaper.

Step five

Wipe off any sanding residue with a clean cloth.

Step six

Carefully stir the Resene Danska Teak Oil.