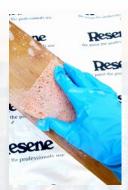

#### Step four

Sand the bare wood with a medium grade sandpaper, followed by fine grade sandpaper.

Step five

Wipe off any sanding residue with a clean cloth.

Step six

Carefully stir the Resene Danska Teak Oil.