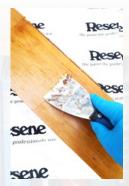

#### Step two

When varnish has bubbled and softened, carefully scrape off with a paint scraper, running in the direction of the grain. Repeat if necessary until all varnish has been removed.