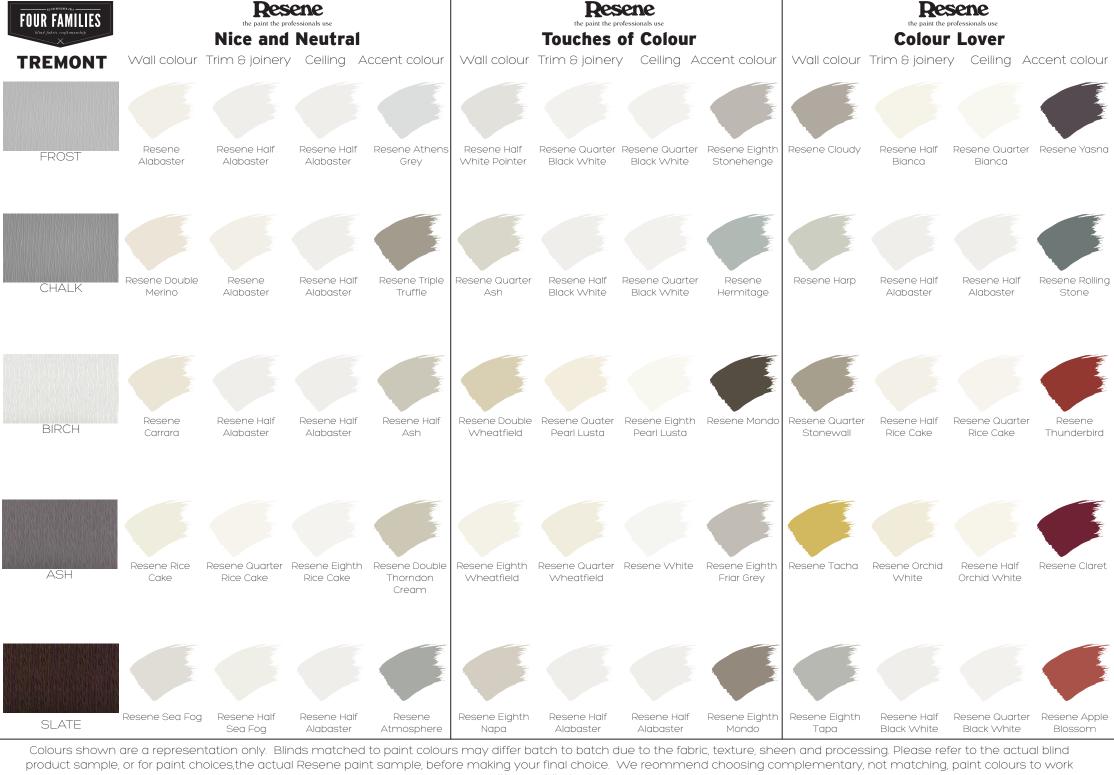

## AVAILABLE IN 5 COLOURS: FROST, CHALK, BIRCH, ASH, SLATE

Suitable for roller blinds, roman blinds & panel glides.