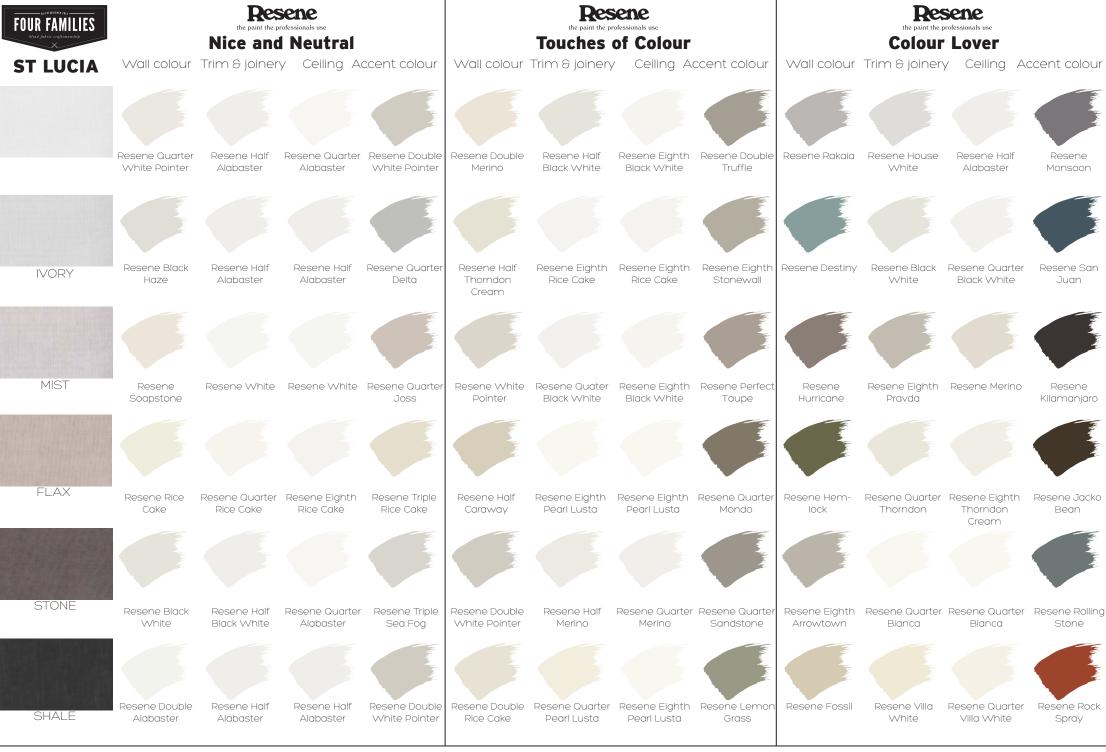

## AVAILABLE IN 6 COLOURS: White, Ivory, Mist, Flax, Stone & Shale

Suitable for roller blinds, roman blinds & panel glides.

## www.fourfamilies.com.au

Colours shown are a representation only. Blinds matched to paint colours may differ batch to batch due to the fabric, texture, sheen and processing. Please refer to the actual blind product sample, or for paint choices, the actual Resene paint sample, before making your final choice. We reommend choosing complementary, not matching, paint colours to work with your blind colour.