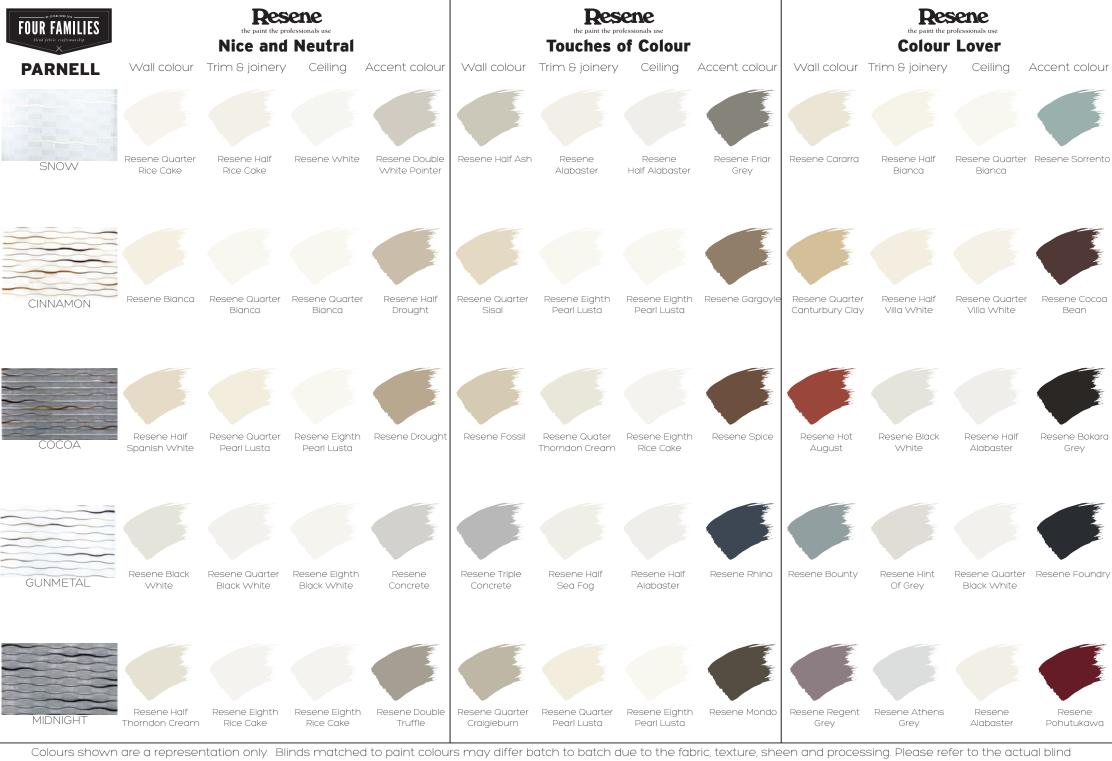

## AVAILABLE IN 5 COLOURS: SNOW, CINNAMON, COCOA, GUNMETAL, MIDNIGHT

Suitable for roller blinds, roman blinds & panel glides.