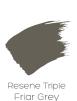

COMPOSITION: 100  | % Polyester, blockout acrylic coating |
|-------------------|---------------------------------------|
| WIDTH:            | 300cm                                 |
| ROLL LENGTH:      | 20-25m rolls                          |
| WEIGHT:           | Blockout 330 gsm +/- 10%              |
| SPECIAL TREATMENT | Flurocarbon soil resistant finish     |

www.fourfamilies.com.au



### Nice and Neutral

## Touches of Colour











Wall colour Trim & joinery Ceiling





Accent colour



Wall colour Trim & joinery Ceiling





Accent colour





Wall colour Trim & joinery Ceiling



Accent colour



ALABASTER









Resene



























Tapa

Tide











Pearl Lusta















Napa













Alabaster



Alabaster

















Resene Half