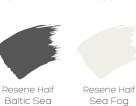

MPOSITION: 100  | % Polyester, blockout acrylic coating |
|-------------------|---------------------------------------|
| WIDTH:            | 300cm                                 |
| ROLL LENGTH:      | 20-25m rolls                          |
| WEIGHT:           | Blockout 330 gsm +/- 10%              |
| SPECIAL TREATMENT | Flurocarbon soil resistant finish     |

www.fourfamilies.com.au



### Nice and Neutral

## Touches of Colour











Wall colour Trim & joinery Ceiling





Accent colour



Wall colour Trim & joinery Ceiling





Accent colour





Wall colour Trim & joinery Ceiling



Accent colour



ALABASTER









Resene



























Tapa

Tide











Pearl Lusta















Napa













Alabaster



Alabaster

















Resene Half