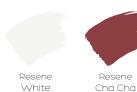

rdinate beautifully.

# AVAILABLE IN 6 COLOURS: ALABASTER, CHALK, GRANITE, PUTTY, MARBLE, ONYX

Suitable for roller blinds, roman blinds, panel glides & vertical blinds.

### **HOW IT'S MADE**

| COMPOSITION: 100  | % Polyester, blockout acrylic coating |
|-------------------|---------------------------------------|
| WIDTH:            | 300cm                                 |
| ROLL LENGTH:      | 20-25m rolls                          |
| WEIGHT:           | Blockout 330 gsm +/- 10%              |
| SPECIAL TREATMENT | Flurocarbon soil resistant finish     |

www.fourfamilies.com.au



### Nice and Neutral

## Touches of Colour











Wall colour Trim & joinery Ceiling





Accent colour



Wall colour Trim & joinery Ceiling





Accent colour





Wall colour Trim & joinery Ceiling



Accent colour



ALABASTER









Resene



























Tapa

Tide











Pearl Lusta















Napa













Alabaster



Alabaster

















Resene Half