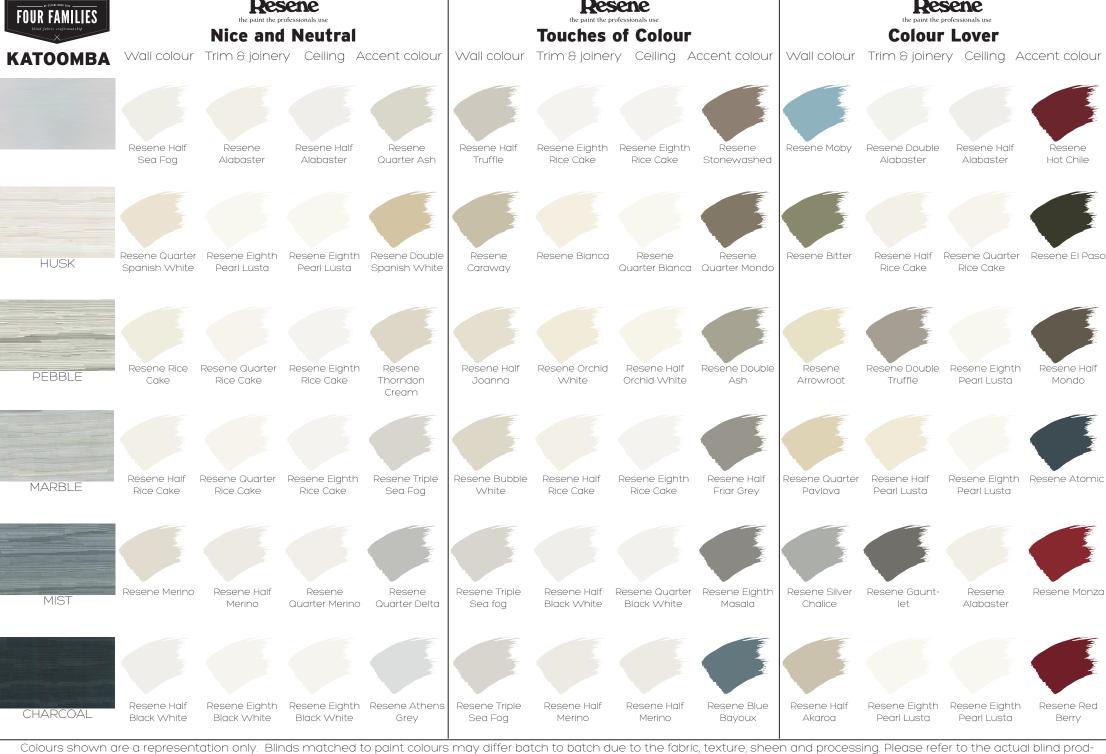

# **KATOOMBA**

Resene

8

Four Families

the paint the professionals use

## KATOOMBA

#### AVAILABLE IN 6 COLOURS: Snow, Husk, Pebble, Marble, Mist, Charcoal

Suitable for roller blinds, roman blinds & panel glides.