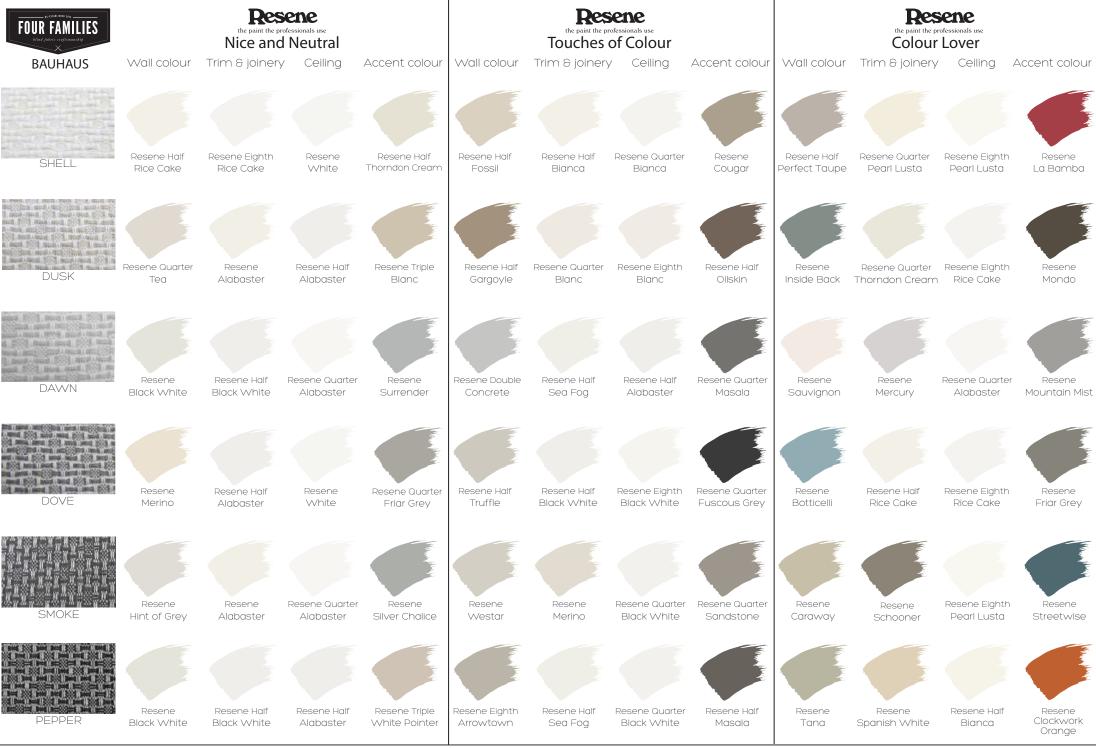

## AVAILABLE IN 6 COLOURS: Shell, Dusk, Dawn, Dove, Smoke, Pepper

Suitable for roller blinds, roman blinds, panel glides & vertical blinds.