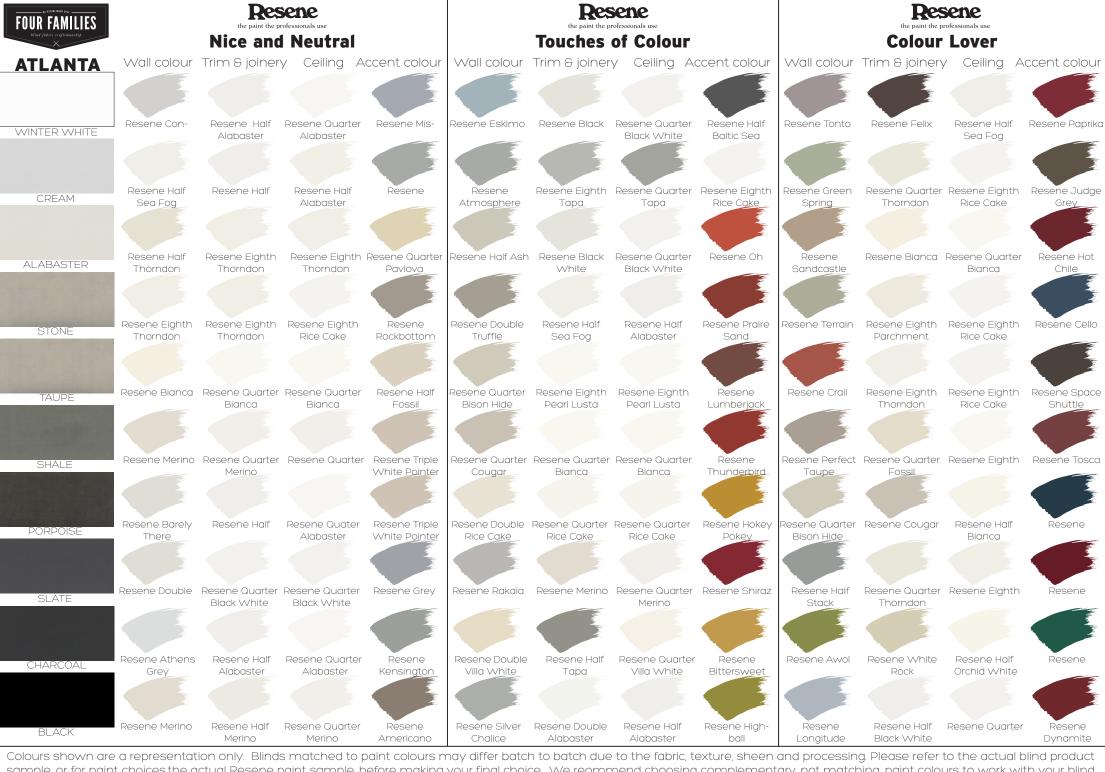

## WINTER WHITE, CREAM, ALABASTER, STONE, TAUPE, SHALE, \*PORPOISE, \*SLATE, \*CHARCOAL, BLACK \*NOT AVAILABLE IN TRANSLUCENT

Suitable for roller blinds, roman blinds & panel glides.