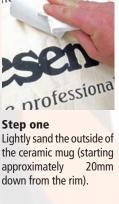

sofe stores use

Step two Wipe off any sanding residue from the mug with a clean cloth.

Step three

Carefully stir the Resene Waterborne Smooth Surface Sealer with a paint stirrer.