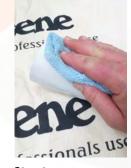

sofe stores use

Step two Wipe off any sanding residue from the mug with a clean cloth.

Step three

Carefully stir the Resene Waterborne Smooth Surface Sealer with a paint stirrer.