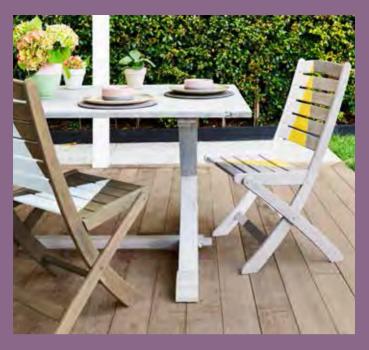

Resene

Spark

Resene Limed Oak

**Top:** Refresh your outdoor furniture by staining it, and adding some triangle stencils. The chair on the left is stained with Resene Waterborne Woodsman Limed Gum and stencilled with Resene Tasman. The right-hand chair is finished with Resene Waterborne Woodsman Smokey Ash with stencils in Resene Martini and Resene Intrepid. The deck is in Resene Waterborne Woodsman Limed Oak.