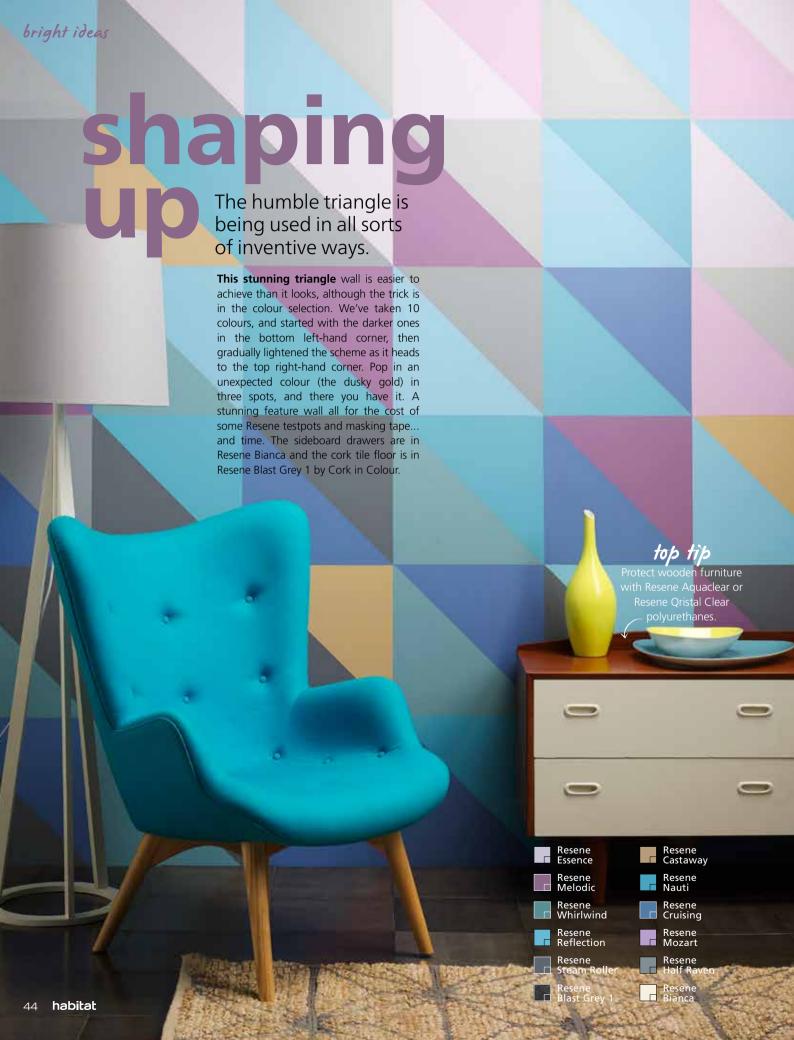

Resene Limed Gum

Resene

Resene Smokey Ash

Resene Martini

Resene Intrepid

Resene Colorwood
Whitewash

Resene Limed Ash

Resene Gold Dust

Resene

Spark

Resene Limed Oak

**Top:** Refresh your outdoor furniture by staining it, and adding some triangle stencils. The chair on the left is stained with Resene Waterborne Woodsman Limed Gum and stencilled with Resene Tasman. The right-hand chair is finished with Resene Waterborne Woodsman Smokey Ash with stencils in Resene Martini and Resene Intrepid. The deck is in Resene Waterborne Woodsman Limed Oak.