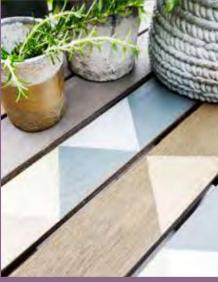

**Above:** This stunning table is stencilled in Resene Waterborne Woodsman Limed Gum, Resene Waterborne Woodsman Limed Ash, Resene Woodsman Whitewash, Resene Spark metallic paint, and Resene Gold Dust metallic paint.