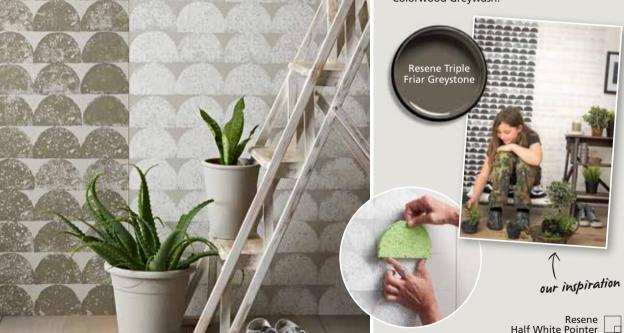

Left: Clever mimicry of Resene Wallpaper Collection 34244-2 and 34244-3 using Resene Half White Pointer and Resene Triple Friar Greystone sponge prints on a Resene Quarter Friar Greystone wall. The pots are painted in Resene Quarter Friar Greystone and Resene Triple Friar Greystone, the ladder has a distressed effect using Resene Half White Pointer and the floorboards are in Resene Colorwood Greywash.