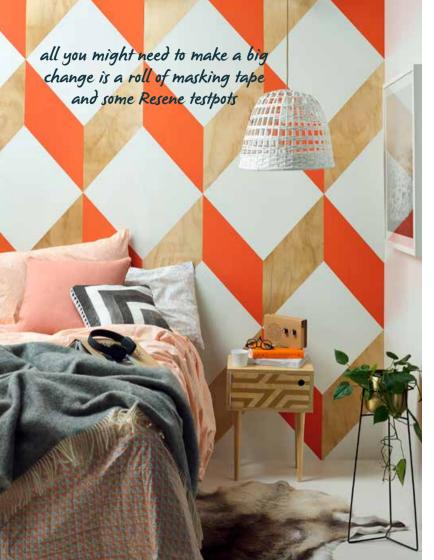

Resene

Rice Cake

**Left:** Create a 3D effect geo plywood bedhead wall with Resene Grenadier, Resene Rice Cake and Resene Aguaclear (clear finish).