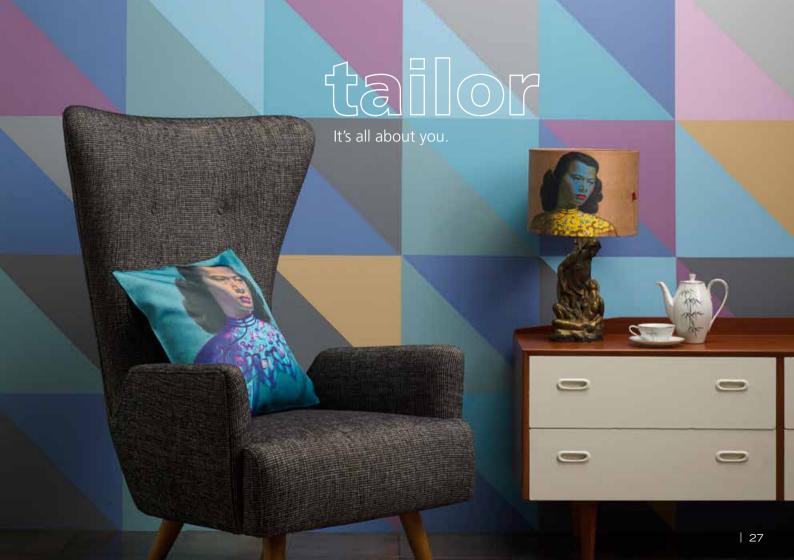

Previous page: This stunning triangle wall is easier to achieve than it looks using Resene testpots in Resene Steam Roller, Resene Half Raven, Resene Melodic, Resene Mozart, Resene Essense, Resene Whirlwind, Resene Reflection, Resene Nauti, Resene Cruising and Resene Castaway. The sideboard drawers are in Resene Bianca