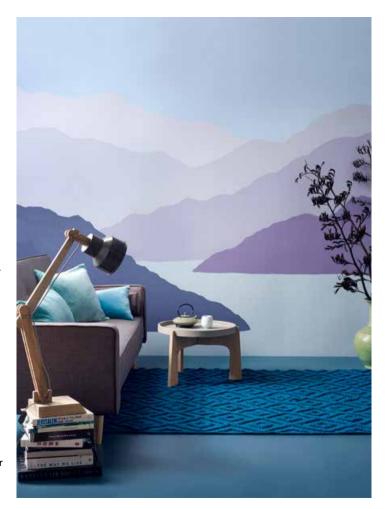

Left: Try a freehand mural with this tonal effect using Resene Hammerhead, Resene Mamba, Resene Freestyling, Resene Mischka, Resene Santas Grey, Resene Spindle and Resene Casper. The floor is in Resene Ivanhoe