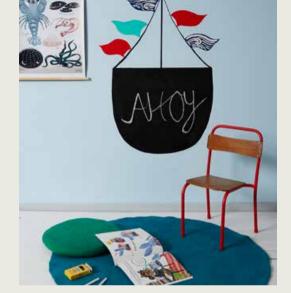

## top tip

Check out the many Resene products to make your home more interactive. There's Resene Blackboard Paint, Resene Write-on Wall Paint and Resene Magnetic Magic.

Resene Dreamer

Resene

Black White

R G

Resene Get Reddy Resene Surfs Up Resene Riptide

Resene Grenadier

**Above:** Paint a chalkboard with Resene Blackboard Paint in the shape of a fat-bottomed pirate ship. The wall is Resene Dreamer, the flags are in Resene Riptide, Resene Get Reddy, Resene Surfs Up and Resene Black White. The chair legs are in Resene Get Reddy and the seat is finished in Resene Aquaclear.